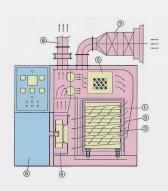

#### 流程圖 | FLOWCHART +

- 1. Drying Chamber
- Drying Trolley
- 3. Drying Tray
- 4. Circulation Fan
- 5. Heat Exchanger
- 6. Control Pancl
- 7. Fresh Air Inlet
- 8. Exhaust Damper