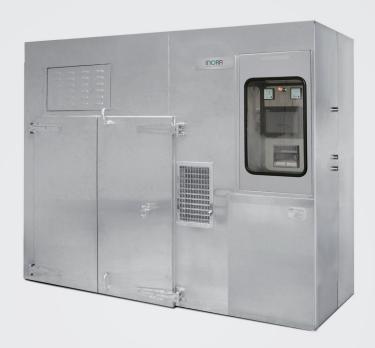

# 原理介紹 -

將所要乾燥的產品,置放於一個舖有透氣布的沖 孔盤上,且將盤子放置可活動的台車,分成多層 擺放,熱空氣經特殊導流設計,垂直方式穿透產 品將水份帶走,而達到乾燥的目的。

#### THEORY +

Put materials on the perforated trays with permeable cloth, and put the trays by layers on an active trolley. The hot air flow pierces through the materials vertically to remove moisture and to dry the products.